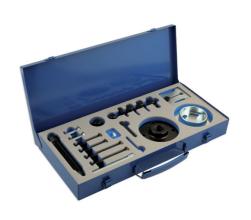

## **Engine Timing Tool Kit - for Land Rover GEN1**

A 12 piece kit consisting of the components required to lock the crankshaft and camshafts in their timed position to allow the removal and replacement of the cam belt and the associated components.

## **Additional Information**

- Applications: Land Rover 90/110 (1985-1992) with 12J engine
- Defender/Discovery (1990-94) and Range Rover Classic (1973-1985) with 200 TDi engines
- Defender/Discovery (1994-98) and Range Rover Classic (1994-1995) with 300 TDi enginesDiscovery (1993-1997) with 20 T4 and 2.0L
  MPi engines
- Supplied in metal storage case with instructions and application list. Adequate and appropriate lubricants to be used on threaded force screws and thrust bearing (Laser Tools Recommends Molybdenum Disulphide Grease (black drive shaft grease)
- Made in Sheffield