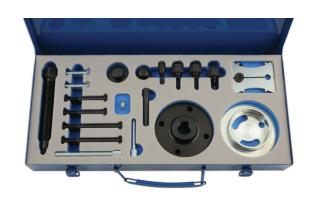

## **Engine Timing Tool Kit - for Land Rover GEN1**

A 12 piece kit consisting of the components required to lock the crankshaft and camshafts in their timed position to allow the removal and replacement of the cam belt and the associated components.

## **Additional Information**

- Applications: Land Rover 90/110 (1985-1992) with 12J engine
- Defender/Discovery (1990-94) and Range Rover Classic (1973-1985) with 200 TDi engines
- Defender/Discovery (1994-98) and Range Rover Classic (1994-1995) with 300 TDi enginesDiscovery (1993-1997) with 20 T4 and 2.0L
  MPi engines
- Supplied in metal storage case with instructions and application list. Adequate and appropriate lubricants to be used on threaded force screws and thrust bearing (Laser Tools Recommends Molybdenum Disulphide Grease (black drive shaft grease)
- Made in Sheffield