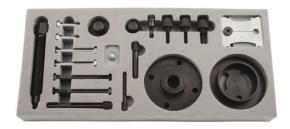

## **Engine Timing Tool Kit - for Land Rover GEN1**

A 12 piece kit consisting of the components required to lock the crankshaft and camshafts in their timed position to allow the removal and replacement of the cam belt and the associated components.

## **Additional Information**

- Applications: Land Rover 90/110 (1985-1992) with 12J engine
- Defender/Discovery (1990-94) and Range Rover Classic (1973-1985) with 200 TDi engines
- Defender/Discovery (1994-98) and Range Rover Classic (1994-1995) with 300 TDi enginesDiscovery (1993-1997) with 20 T4 and 2.0L
  MPi engines
- Supplied in metal storage case with instructions and application list. Adequate and appropriate lubricants to be used on threaded force screws and thrust bearing (Laser Tools Recommends Molybdenum Disulphide Grease (black drive shaft grease)
- Made in Sheffield